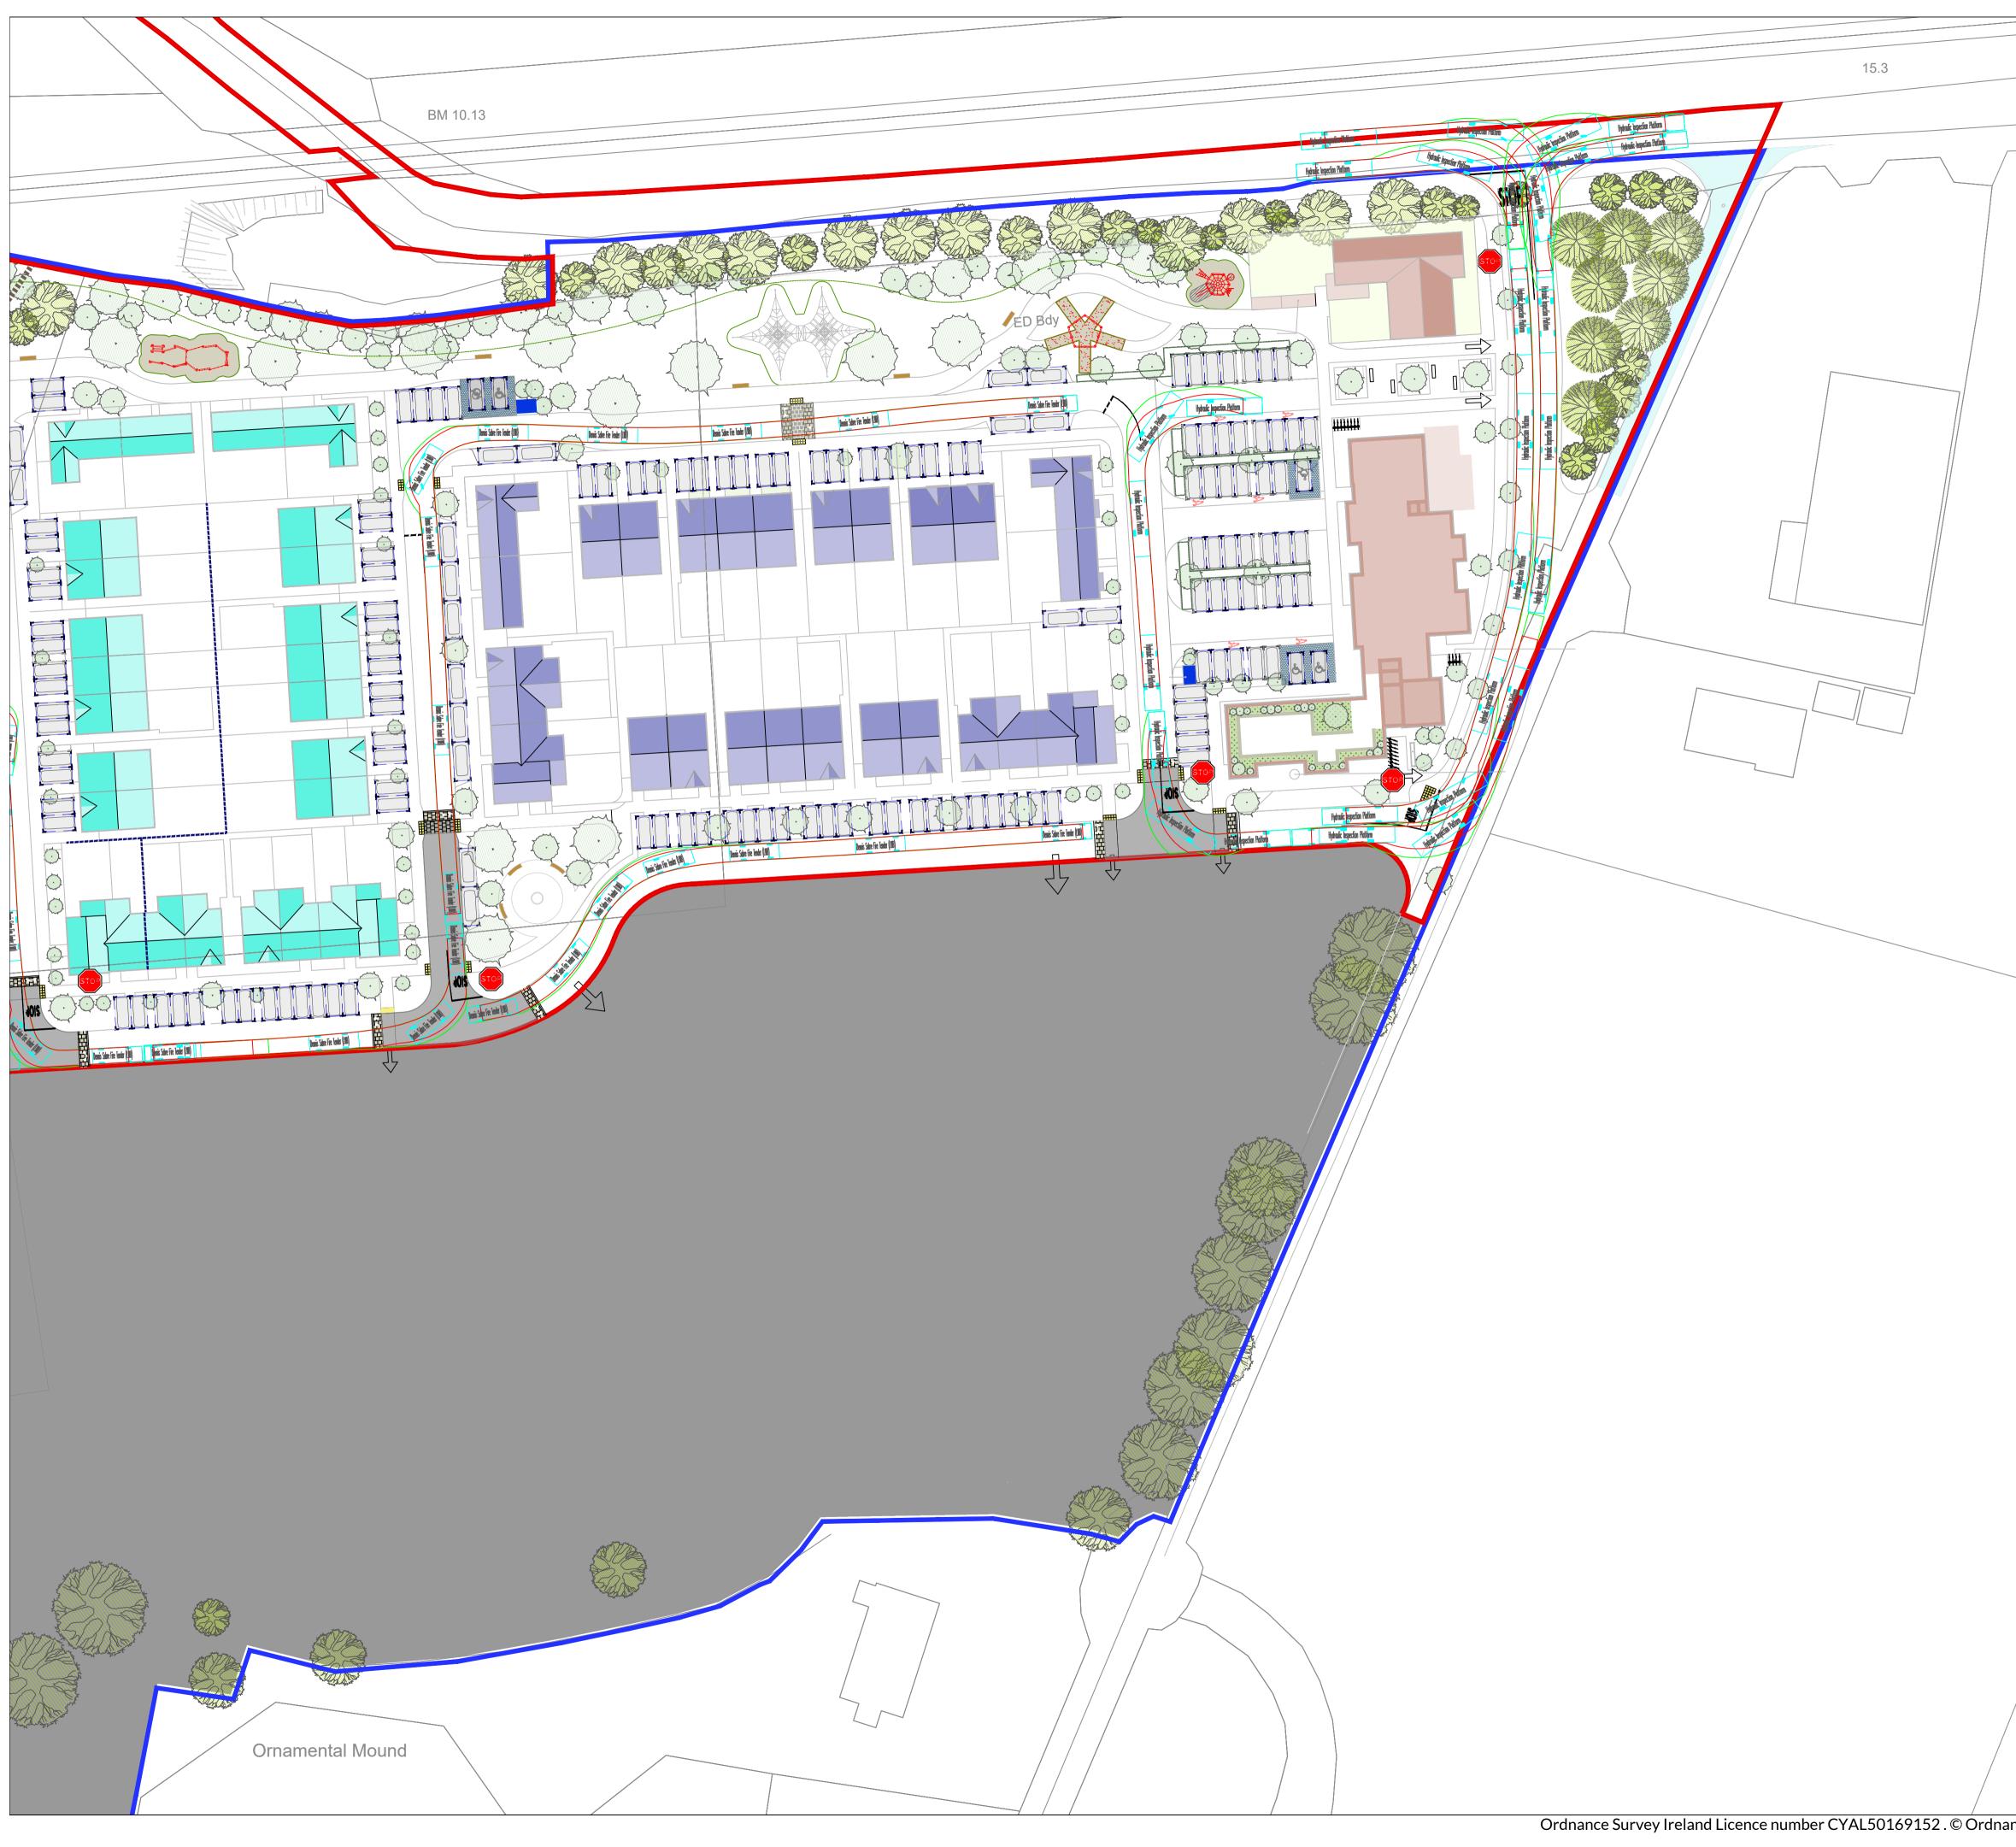

## THE INFORMATION ON THIS DRAWING IS TO THE ORDNANCE SURVEY IRELAND ITM COORDINATE SYSTEM

| Overall Leng<br>Overall Widtr<br>Overall Body<br>Min Body Gr<br>Track Width                                                                                                                                                                                                                                                                                                                                                                                                                                                                                                                                                                                                   | e Fire Tender (LWB)<br>th<br>Height<br>ound Clearance<br>k time<br>o Turning Radius | 2.43<br>3.51<br>0.39<br>2.38<br>5.00                          | Om<br>Om<br>2m<br>7m<br>Om<br>s<br>Om |
|-------------------------------------------------------------------------------------------------------------------------------------------------------------------------------------------------------------------------------------------------------------------------------------------------------------------------------------------------------------------------------------------------------------------------------------------------------------------------------------------------------------------------------------------------------------------------------------------------------------------------------------------------------------------------------|-------------------------------------------------------------------------------------|---------------------------------------------------------------|---------------------------------------|
| Overall Lengtr<br>Overall Width<br>Overall Body<br>Min Body Gro<br>Track Width<br>Lock-to-lock                                                                                                                                                                                                                                                                                                                                                                                                                                                                                                                                                                                | Height<br>und Clearance                                                             | 11.700<br>2.490<br>3.439<br>0.416i<br>2.490<br>6.00s<br>9.375 | m<br>m<br>m                           |
| NOTES:   1. FIGURED DIMENSIONS ONLY TO BE TAKEN FROM THIS DRAWING.   2. ALL DRAWINGS TO BE CHECKED BY THE CONTRACTOR ON SITE.   3. ENGINEER/EMPLOYERS REPRESENTATIVE, AS APPROPRIATE, TO BE INFORMED BY THE CONTRACTOR OF ANY DISCREPANCIES BEFORE ANY WORK COMMENCES.   4. THE CONTRACTOR SHALL UNDERTAKE A THOROUGH CHECK FOR THE ACTUAL LOCATION OF ALL SERVICES/UTILITIES, ABOVE AND BELOW GROUND, BEFORE ANY WORK COMMENCES.   5. ALL LEVELS SHOWN RELATE TO ORDNANCE SURVEY DATUM AT MALIN HEAD.   19.04 28.06.2021   19.05.2021 Draft Issue For Planning   19.05.2021 Issued For Comment   19.01 07.05.2021   First Issue MN   BH P01   07.05.2021 First Issue   MN BH |                                                                                     |                                                               |                                       |
| Client:<br>Project:<br>Rosshill Residential                                                                                                                                                                                                                                                                                                                                                                                                                                                                                                                                                                                                                                   |                                                                                     |                                                               |                                       |
| Development<br>Title:<br>Autotrack - Fire Tender<br>(Sheet 2 of 2)                                                                                                                                                                                                                                                                                                                                                                                                                                                                                                                                                                                                            |                                                                                     |                                                               |                                       |
| Scale @ A1:   1:500 / @A3 1:1000     Prepared by:   Checked:   Date:     MN   PH   May 2021                                                                                                                                                                                                                                                                                                                                                                                                                                                                                                                                                                                   |                                                                                     |                                                               |                                       |